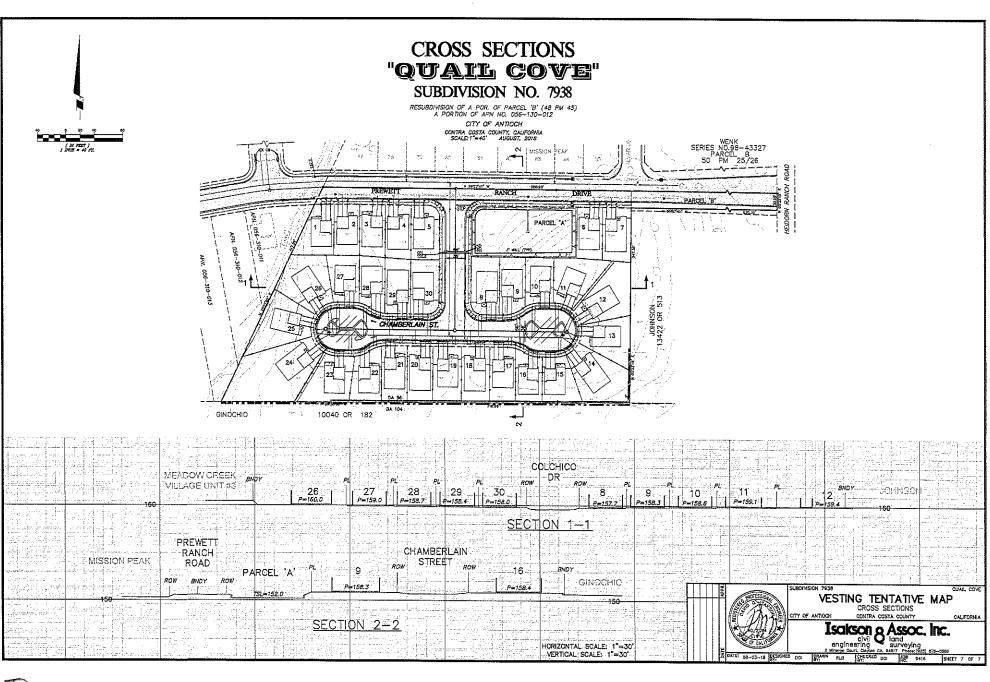

#### **PUBLIC HEARING**

3. QUAIL COVE SUBDIVISION (PD-15-02)

Recommended Action: It is recommended that the City Council take the following actions:

Reso No. 2018/129 adopted, 5/0

1) Adopt the Resolution approving the Quail Cove Initial Study and Mitigated Negative Declaration.

To 10/23/18 for adoption, 5/0

2) Introduce the Ordinance for a zoning map amendment from Planned Development District (PD) to Planned Development District (PD-15-02).

Reso No. 2018/130 adopted. 5/0

3) Adopt the Resolution approving a Vesting Tentative Map/Final Development Plan subject to conditions of approval.