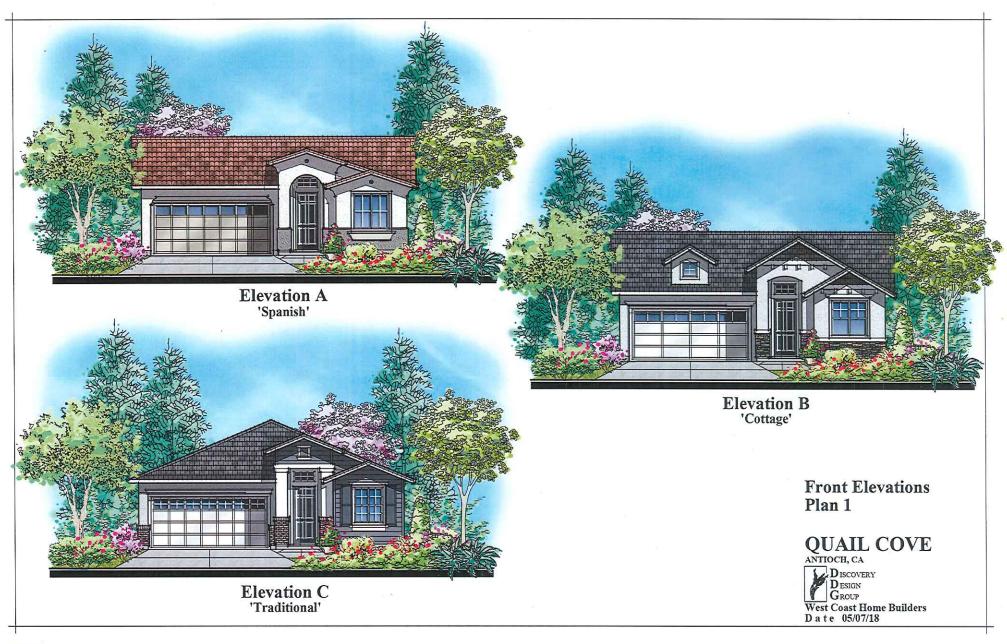

#### **PUBLIC HEARING**

3. QUAIL COVE SUBDIVISION (PD-15-02)

Recommended Action: It is recommended that the City Council take the following actions:

Reso No. 2018/129 adopted, 5/0

1) Adopt the Resolution approving the Quail Cove Initial Study and Mitigated Negative Declaration.

To 10/23/18 for adoption, 5/0

2) Introduce the Ordinance for a zoning map amendment from Planned Development District (PD) to Planned Development District (PD-15-02).

Reso No. 2018/130 adopted. 5/0

3) Adopt the Resolution approving a Vesting Tentative Map/Final Development Plan subject to conditions of approval.