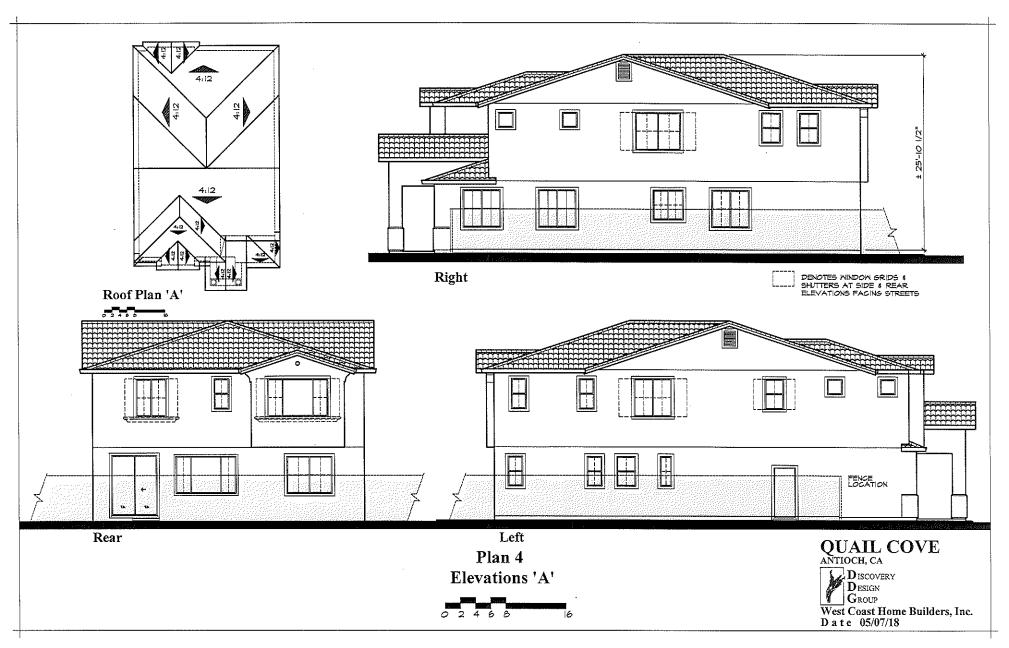

#### **PUBLIC HEARING**

3. QUAIL COVE SUBDIVISION (PD-15-02)

Recommended Action: It is recommended that the City Council take the following actions:

Reso No. 2018/129 adopted, 5/0

1) Adopt the Resolution approving the Quail Cove Initial Study and Mitigated Negative Declaration.

To 10/23/18 for adoption, 5/0

2) Introduce the Ordinance for a zoning map amendment from Planned Development District (PD) to Planned Development District (PD-15-02).

Reso No. 2018/130 adopted. 5/0

3) Adopt the Resolution approving a Vesting Tentative Map/Final Development Plan subject to conditions of approval.