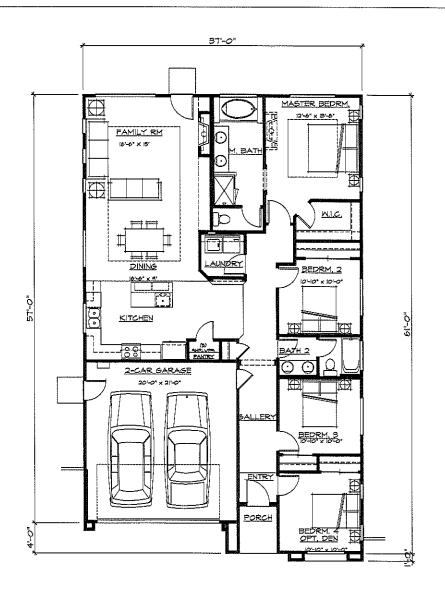

#### **PUBLIC HEARING**

3. QUAIL COVE SUBDIVISION (PD-15-02)

Recommended Action: It is recommended that the City Council take the following actions:

Reso No. 2018/129 adopted, 5/0

1) Adopt the Resolution approving the Quail Cove Initial Study and Mitigated Negative Declaration.

To 10/23/18 for adoption, 5/0

2) Introduce the Ordinance for a zoning map amendment from Planned Development District (PD) to Planned Development District (PD-15-02).

Reso No. 2018/130 adopted. 5/0

3) Adopt the Resolution approving a Vesting Tentative Map/Final Development Plan subject to conditions of approval.