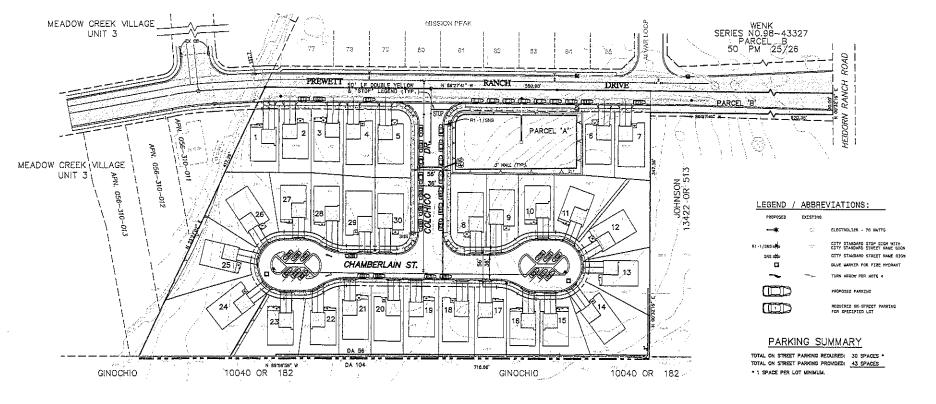

#### **PUBLIC HEARING**

3. QUAIL COVE SUBDIVISION (PD-15-02)

Recommended Action: It is recommended that the City Council take the following actions:

Reso No. 2018/129 adopted, 5/0

1) Adopt the Resolution approving the Quail Cove Initial Study and Mitigated Negative Declaration.

To 10/23/18 for adoption, 5/0

2) Introduce the Ordinance for a zoning map amendment from Planned Development District (PD) to Planned Development District (PD-15-02).

Reso No. 2018/130 adopted. 5/0

3) Adopt the Resolution approving a Vesting Tentative Map/Final Development Plan subject to conditions of approval.