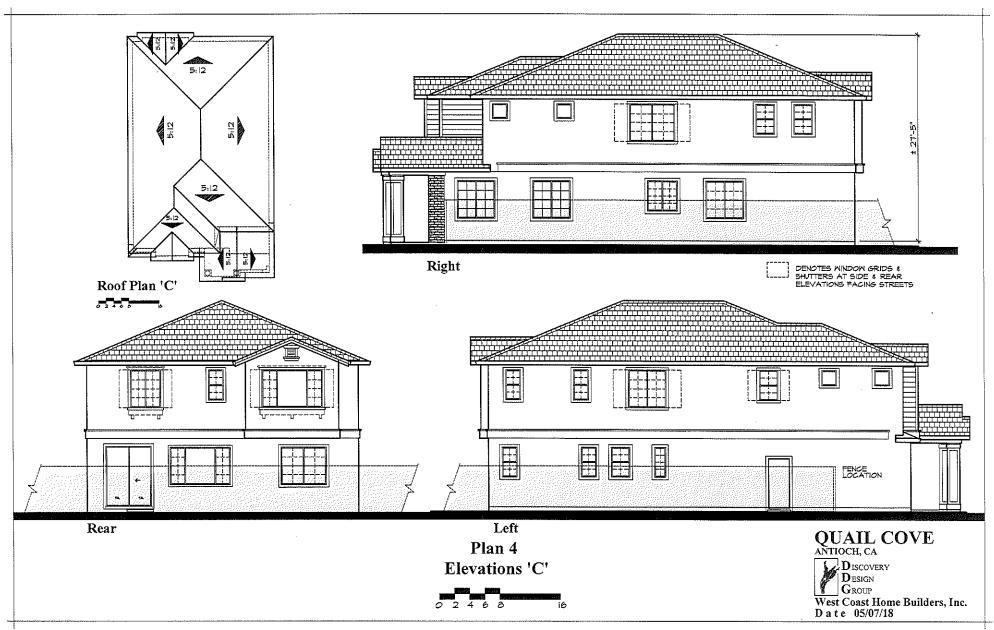

#### **PUBLIC HEARING**

3. QUAIL COVE SUBDIVISION (PD-15-02)

Recommended Action: It is recommended that the City Council take the following actions:

Reso No. 2018/129 adopted, 5/0

1) Adopt the Resolution approving the Quail Cove Initial Study and Mitigated Negative Declaration.

To 10/23/18 for adoption, 5/0

2) Introduce the Ordinance for a zoning map amendment from Planned Development District (PD) to Planned Development District (PD-15-02).

Reso No. 2018/130 adopted. 5/0

3) Adopt the Resolution approving a Vesting Tentative Map/Final Development Plan subject to conditions of approval.