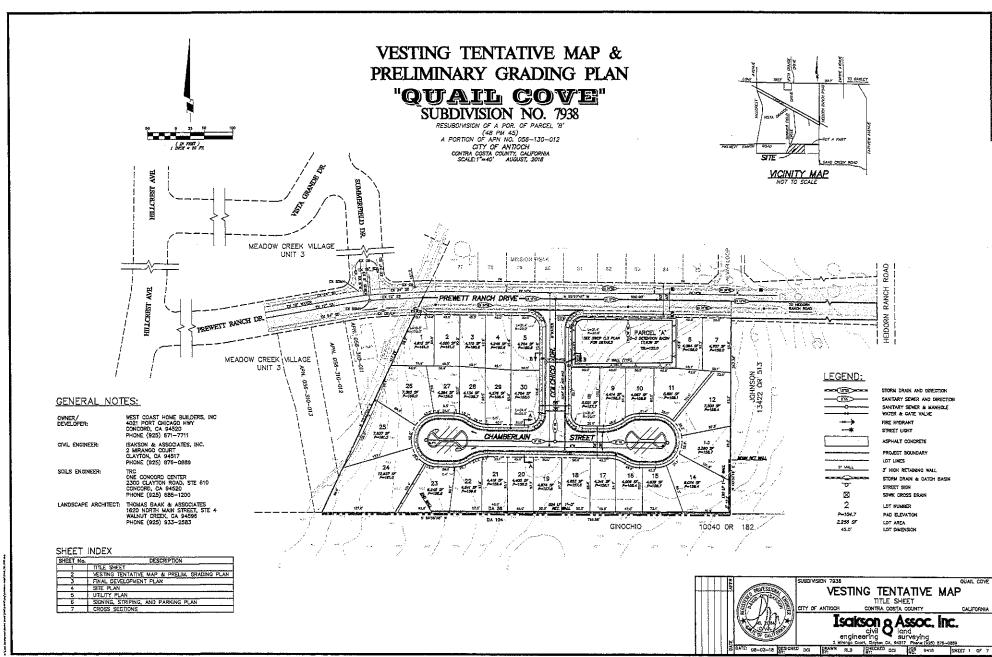

#### **PUBLIC HEARING**

3. QUAIL COVE SUBDIVISION (PD-15-02)

Recommended Action: It is recommended that the City Council take the following actions:

Reso No. 2018/129 adopted, 5/0

1) Adopt the Resolution approving the Quail Cove Initial Study and Mitigated Negative Declaration.

To 10/23/18 for adoption, 5/0

2) Introduce the Ordinance for a zoning map amendment from Planned Development District (PD) to Planned Development District (PD-15-02).

Reso No. 2018/130 adopted. 5/0

3) Adopt the Resolution approving a Vesting Tentative Map/Final Development Plan subject to conditions of approval.