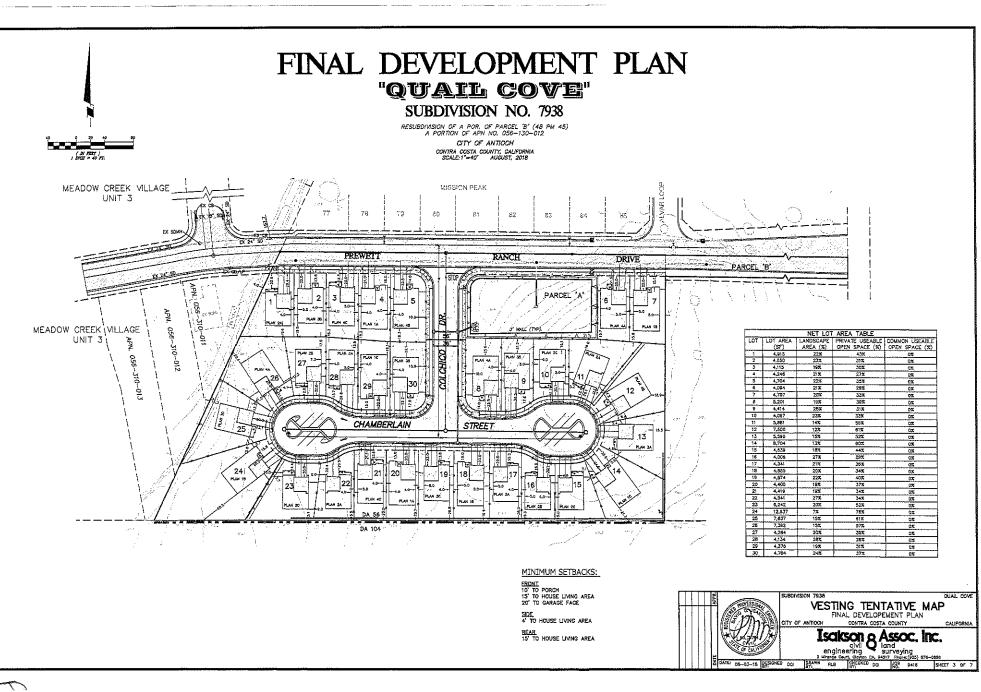

#### **PUBLIC HEARING**

3. QUAIL COVE SUBDIVISION (PD-15-02)

Recommended Action: It is recommended that the City Council take the following actions:

Reso No. 2018/129 adopted, 5/0

1) Adopt the Resolution approving the Quail Cove Initial Study and Mitigated Negative Declaration.

To 10/23/18 for adoption, 5/0

2) Introduce the Ordinance for a zoning map amendment from Planned Development District (PD) to Planned Development District (PD-15-02).

Reso No. 2018/130 adopted. 5/0

3) Adopt the Resolution approving a Vesting Tentative Map/Final Development Plan subject to conditions of approval.