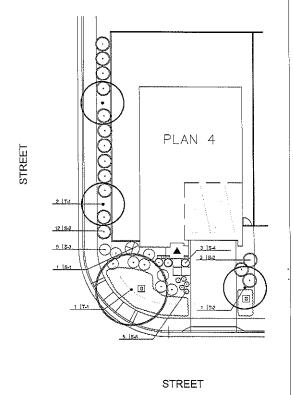

| 0                           | 0           |                                        |
|                         |                      |                      |                                 |                 |                             |             |                                        |

#### ETAF CALCULATIONS;

TOTAL ETAF × AREA TOTAL LANDSCAPE AREA

#### REGULAR LANDSCAPE AREAS:

| TOTAL ETAF X AREA               |       | _ | _ | 477           |
|---------------------------------|-------|---|---|---------------|
| TOTAL LANDSCAPE<br>AVERAGE ETAF | AREA  |   | _ | 1,155<br>0,41 |
| ALL LANDSCAPE A                 | REAS: |   |   |               |

AREAS MUST BE 0.55 OR BELOW FOR RESIDENTIAL AREAS, AND 0,45 OR BELOW FOR NON-RESIDENTIAL

MAXIMUM ALLOWED WATER ALLOWANCE (MAWA)







QUAIL COVE SUBDIVISION 7938 ANTIOCH, CALIFOTNIA

罚

ပ လ TYPICALS PLANTING NOTES AND DETAIL



GRAPHIC SCALE





## **SUBDIVISION:**

## QUAIL COVE WEST COAST HOME BUILDERS, INC.

ANTIOCH, CA

## **COLOR BOARD**

| SCHEME              | VILLA TILE                 | FLAT TILE                      | BODY 1               | BODY 2               | TRIM                   | ACCENT                  | STONE                          | BRICK         |
|---------------------|----------------------------|--------------------------------|----------------------|----------------------|------------------------|-------------------------|--------------------------------|---------------|
| SCHEME 1<br>SPANISH | 1VICS3233 Brown Blend      | 1FACS1132 Charcoal Brown Blend | KMW28-1 Clam         | KM5784-3