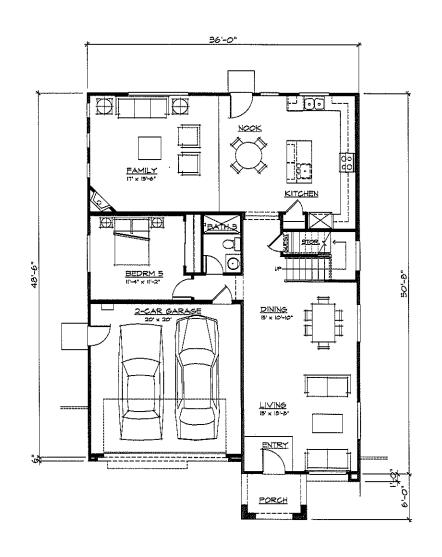

#### **PUBLIC HEARING**

3. QUAIL COVE SUBDIVISION (PD-15-02)

Recommended Action: It is recommended that the City Council take the following actions:

Reso No. 2018/129 adopted, 5/0

1) Adopt the Resolution approving the Quail Cove Initial Study and Mitigated Negative Declaration.

To 10/23/18 for adoption, 5/0

2) Introduce the Ordinance for a zoning map amendment from Planned Development District (PD) to Planned Development District (PD-15-02).

Reso No. 2018/130 adopted. 5/0

3) Adopt the Resolution approving a Vesting Tentative Map/Final Development Plan subject to conditions of approval.

STAFF REPORT