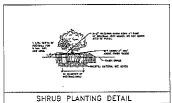

|

#### NOTES FOR PLANT MATERIAL SELECTION:

- 1. ROTATE PLANT MATERIALS COURT TO COURT SO THAT THE PLANT PALETTE FOR ADJOINING COURTS IS DIFFERENT, ESPECIALLY AT THE FRONT ENTRIES.

  2. IF, A PLANT MATERIAL GROUPING CROSSES THE PROPERTY LINE BETWEEN LOTS, USE ALL OF ONE SPECIES OF PLANT FOR THAT GROUPING.

#### ADDITIONAL NOTES:

- ALL PLANTING AREAS SHALL RECEIVE A 3" LAYER OF FIRBARK TOP DRESSING MULCH (NUGGET NOT SHREDDED).
- Z. ALL FRONT YARD LANDSCAPE AREAS SHALL BE WATERED BY A WATER CONSERVING AUTOMATIC IRRIGATION SYSTEM AT EACH LOT.



REFER TO SHEET T2 FOR TYPICAL CORNER LOT PLANTING AND PLANTING NOTES & DETAILS





QUAIL COVE SUBDIVISION 7938 antioch, calfornia

TYPICAL FRONT YARD PLANTING PLANS

DESCRICE SAUNA RS KD CHECKER KG NO 541E 5-24-18 NOTED

T1





PLANTING NOTES
GENERAL NOTES: The Landscape Contractor shall inspect the site and be familiar with all existing site conditions prior to GENERAL NOTES The Limitscape Controdors shall inspect the allow and so smaller with all existing sile contribute prior to submilling in but Continuous shall not will suffur proceed with construction as some whom is a between the clear to exist and existing shall proceed with support and another gride differences south that may not have been known during design, such contributes shall proceedably be brought to design and the state of the state applicable local codes and ordinances by experienced workmen and a licensed Landacape Contractor who shall obtain all

SOIL PREPARATION: The Landscape Contractor shall be responsible for finish grading and all plan