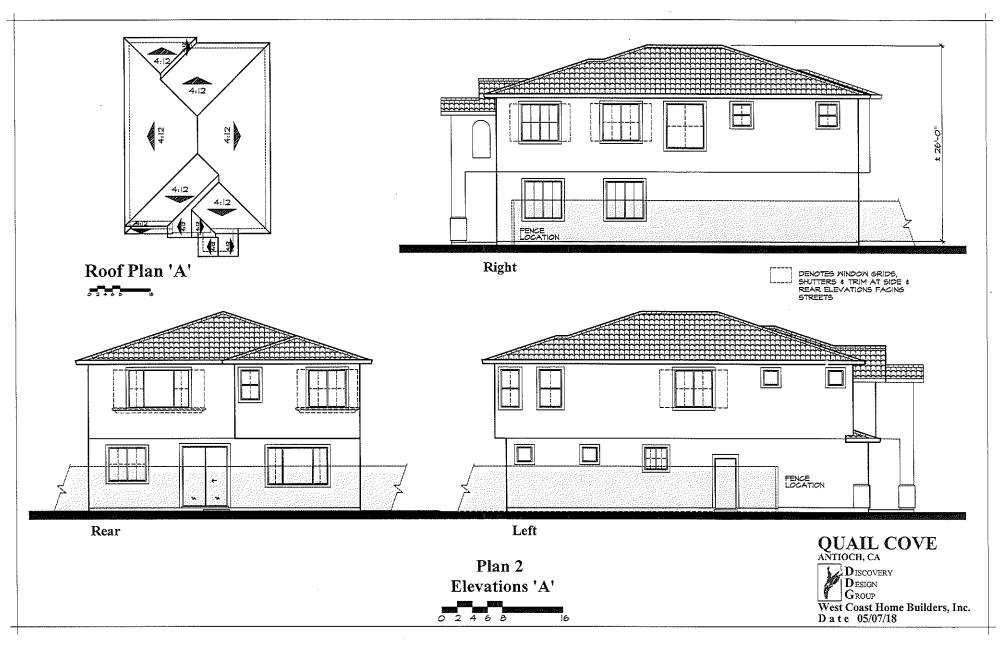

#### **PUBLIC HEARING**

3. QUAIL COVE SUBDIVISION (PD-15-02)

Recommended Action: It is recommended that the City Council take the following actions:

Reso No. 2018/129 adopted, 5/0

1) Adopt the Resolution approving the Quail Cove Initial Study and Mitigated Negative Declaration.

To 10/23/18 for adoption, 5/0

2) Introduce the Ordinance for a zoning map amendment from Planned Development District (PD) to Planned Development District (PD-15-02).

Reso No. 2018/130 adopted. 5/0

3) Adopt the Resolution approving a Vesting Tentative Map/Final Development Plan subject to conditions of approval.

STAFF REPORT