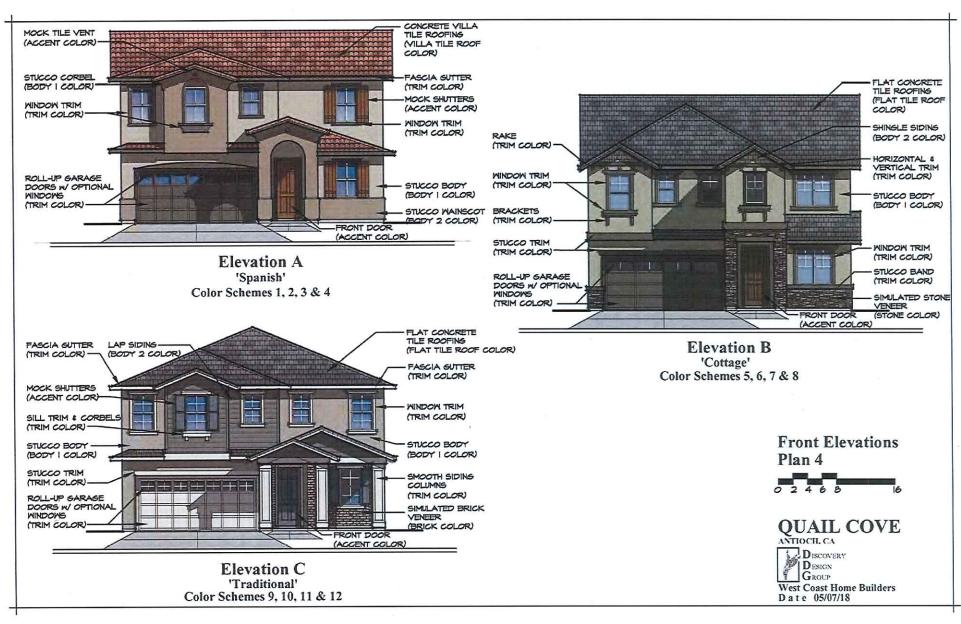

#### **PUBLIC HEARING**

3. QUAIL COVE SUBDIVISION (PD-15-02)

Recommended Action: It is recommended that the City Council take the following actions:

Reso No. 2018/129 adopted, 5/0

1) Adopt the Resolution approving the Quail Cove Initial Study and Mitigated Negative Declaration.

To 10/23/18 for adoption, 5/0

2) Introduce the Ordinance for a zoning map amendment from Planned Development District (PD) to Planned Development District (PD-15-02).

Reso No. 2018/130 adopted. 5/0

3) Adopt the Resolution approving a Vesting Tentative Map/Final Development Plan subject to conditions of approval.