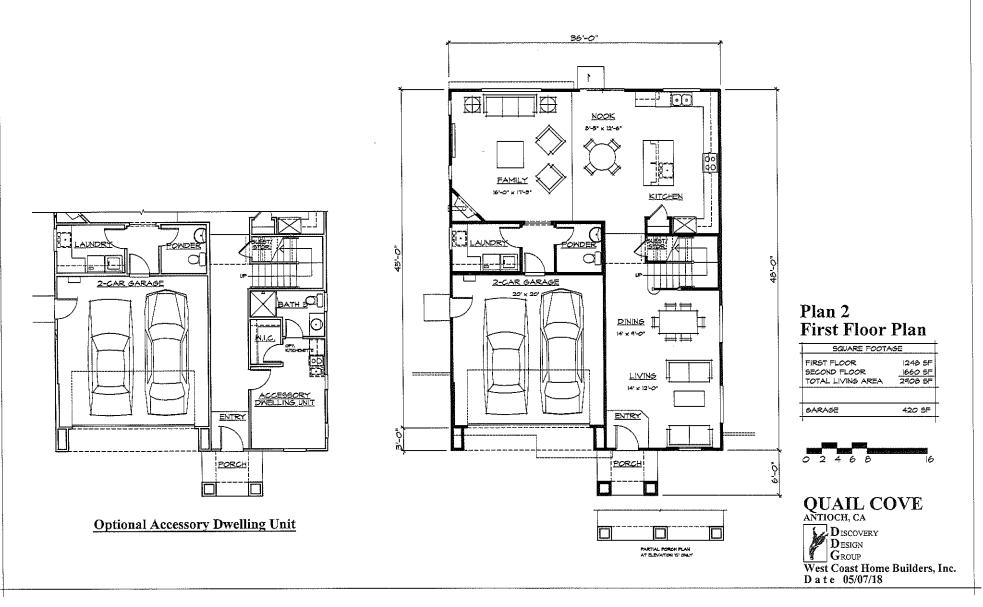

#### **PUBLIC HEARING**

3. QUAIL COVE SUBDIVISION (PD-15-02)

Recommended Action: It is recommended that the City Council take the following actions:

Reso No. 2018/129 adopted, 5/0

1) Adopt the Resolution approving the Quail Cove Initial Study and Mitigated Negative Declaration.

To 10/23/18 for adoption, 5/0

2) Introduce the Ordinance for a zoning map amendment from Planned Development District (PD) to Planned Development District (PD-15-02).

Reso No. 2018/130 adopted. 5/0

3) Adopt the Resolution approving a Vesting Tentative Map/Final Development Plan subject to conditions of approval.

STAFF REPORT