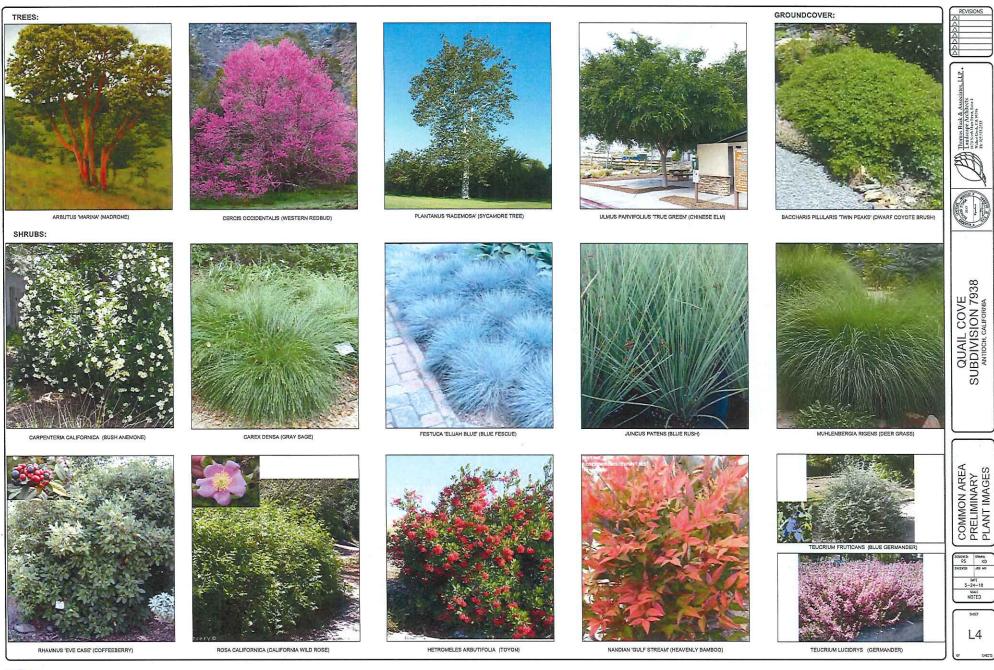

#### **PUBLIC HEARING**

3. QUAIL COVE SUBDIVISION (PD-15-02)

Recommended Action: It is recommended that the City Council take the following actions:

Reso No. 2018/129 adopted, 5/0

1) Adopt the Resolution approving the Quail Cove Initial Study and Mitigated Negative Declaration.

To 10/23/18 for adoption, 5/0

2) Introduce the Ordinance for a zoning map amendment from Planned Development District (PD) to Planned Development District (PD-15-02).

Reso No. 2018/130 adopted. 5/0

3) Adopt the Resolution approving a Vesting Tentative Map/Final Development Plan subject to conditions of approval.