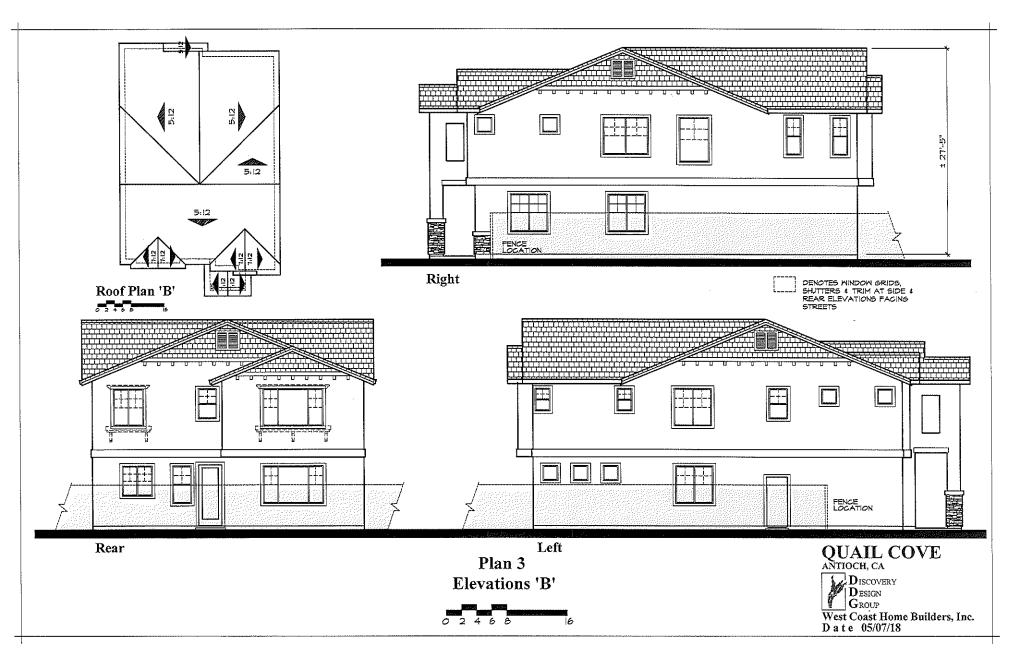

#### **PUBLIC HEARING**

3. QUAIL COVE SUBDIVISION (PD-15-02)

Recommended Action: It is recommended that the City Council take the following actions:

Reso No. 2018/129 adopted, 5/0

1) Adopt the Resolution approving the Quail Cove Initial Study and Mitigated Negative Declaration.

To 10/23/18 for adoption, 5/0

2) Introduce the Ordinance for a zoning map amendment from Planned Development District (PD) to Planned Development District (PD-15-02).

Reso No. 2018/130 adopted. 5/0

3) Adopt the Resolution approving a Vesting Tentative Map/Final Development Plan subject to conditions of approval.