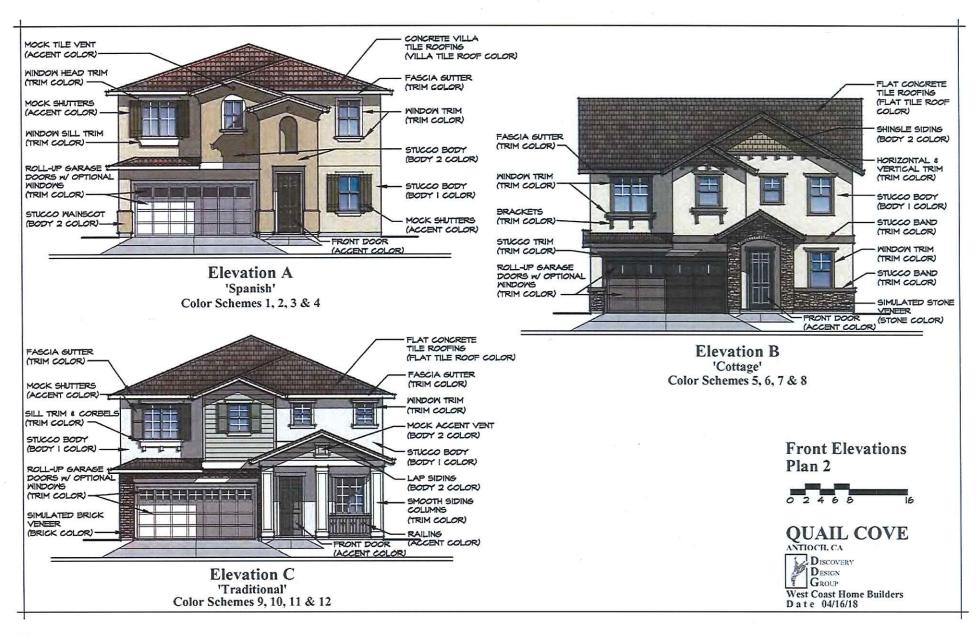

#### **PUBLIC HEARING**

3. QUAIL COVE SUBDIVISION (PD-15-02)

Recommended Action: It is recommended that the City Council take the following actions:

Reso No. 2018/129 adopted, 5/0

1) Adopt the Resolution approving the Quail Cove Initial Study and Mitigated Negative Declaration.

To 10/23/18 for adoption, 5/0

2) Introduce the Ordinance for a zoning map amendment from Planned Development District (PD) to Planned Development District (PD-15-02).

Reso No. 2018/130 adopted. 5/0

3) Adopt the Resolution approving a Vesting Tentative Map/Final Development Plan subject to conditions of approval.

STAFF REPORT