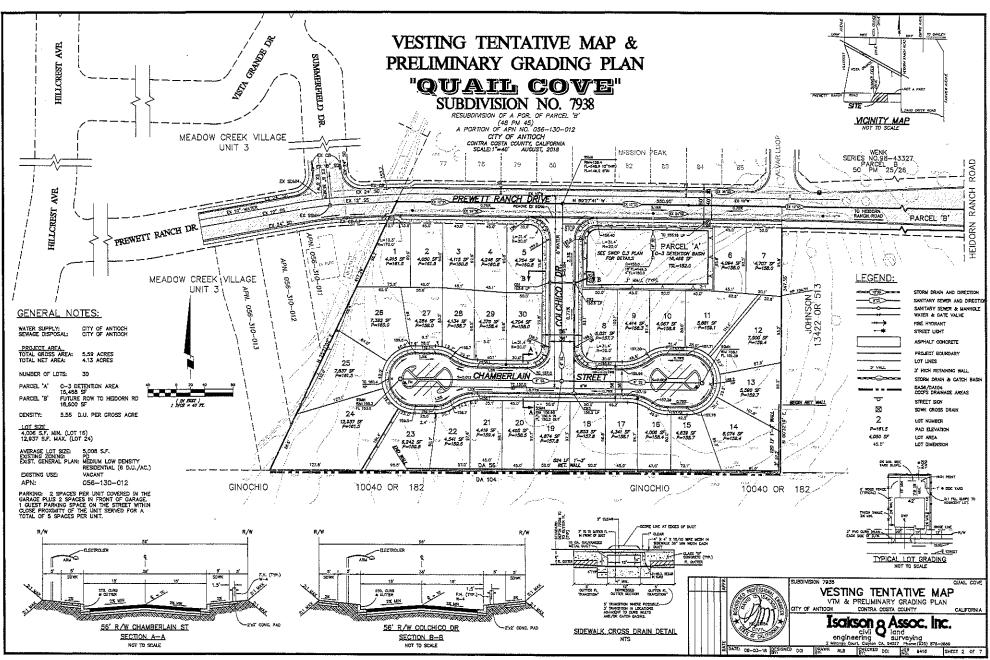

#### **PUBLIC HEARING**

3. QUAIL COVE SUBDIVISION (PD-15-02)

Recommended Action: It is recommended that the City Council take the following actions:

Reso No. 2018/129 adopted, 5/0

1) Adopt the Resolution approving the Quail Cove Initial Study and Mitigated Negative Declaration.

To 10/23/18 for adoption, 5/0

2) Introduce the Ordinance for a zoning map amendment from Planned Development District (PD) to Planned Development District (PD-15-02).

Reso No. 2018/130 adopted. 5/0

3) Adopt the Resolution approving a Vesting Tentative Map/Final Development Plan subject to conditions of approval.