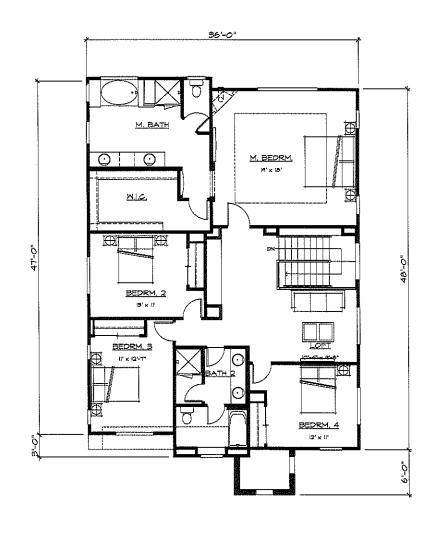

#### **PUBLIC HEARING**

3. QUAIL COVE SUBDIVISION (PD-15-02)

Recommended Action: It is recommended that the City Council take the following actions:

Reso No. 2018/129 adopted, 5/0

1) Adopt the Resolution approving the Quail Cove Initial Study and Mitigated Negative Declaration.

To 10/23/18 for adoption, 5/0

2) Introduce the Ordinance for a zoning map amendment from Planned Development District (PD) to Planned Development District (PD-15-02).

Reso No. 2018/130 adopted. 5/0

3) Adopt the Resolution approving a Vesting Tentative Map/Final Development Plan subject to conditions of approval.

STAFF REPORT