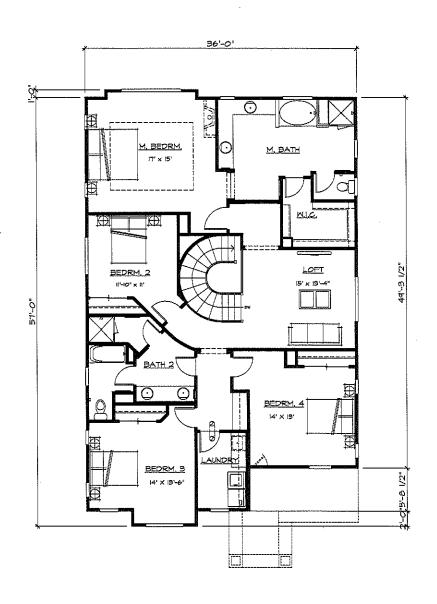

#### **PUBLIC HEARING**

3. QUAIL COVE SUBDIVISION (PD-15-02)

Recommended Action: It is recommended that the City Council take the following actions:

Reso No. 2018/129 adopted, 5/0

1) Adopt the Resolution approving the Quail Cove Initial Study and Mitigated Negative Declaration.

To 10/23/18 for adoption, 5/0

2) Introduce the Ordinance for a zoning map amendment from Planned Development District (PD) to Planned Development District (PD-15-02).

Reso No. 2018/130 adopted. 5/0

3) Adopt the Resolution approving a Vesting Tentative Map/Final Development Plan subject to conditions of approval.