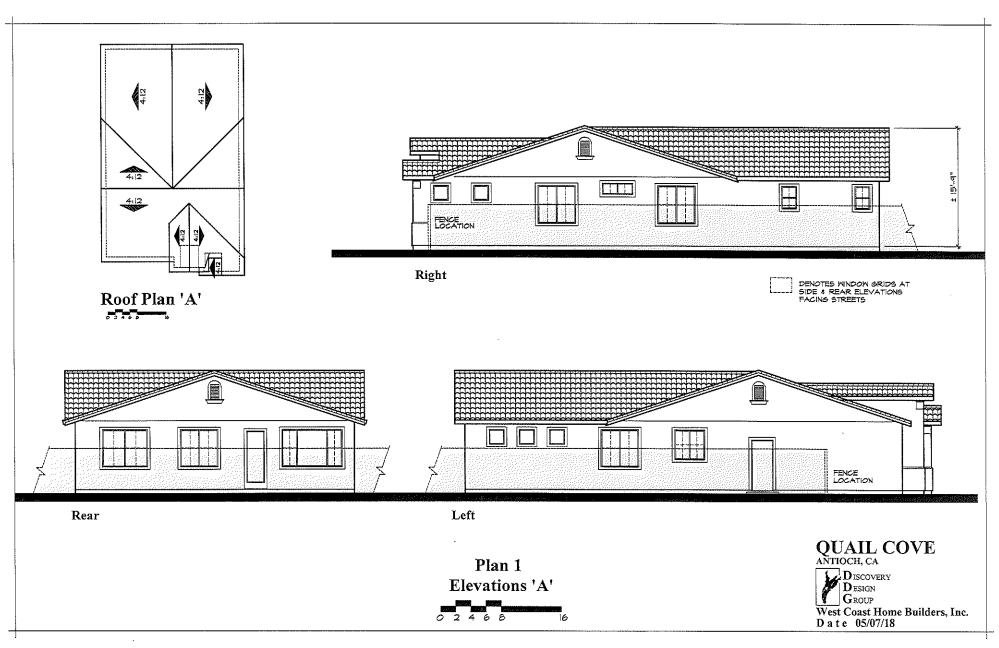

#### **PUBLIC HEARING**

3. QUAIL COVE SUBDIVISION (PD-15-02)

Recommended Action: It is recommended that the City Council take the following actions:

Reso No. 2018/129 adopted, 5/0

1) Adopt the Resolution approving the Quail Cove Initial Study and Mitigated Negative Declaration.

To 10/23/18 for adoption, 5/0

2) Introduce the Ordinance for a zoning map amendment from Planned Development District (PD) to Planned Development District (PD-15-02).

Reso No. 2018/130 adopted. 5/0

3) Adopt the Resolution approving a Vesting Tentative Map/Final Development Plan subject to conditions of approval.