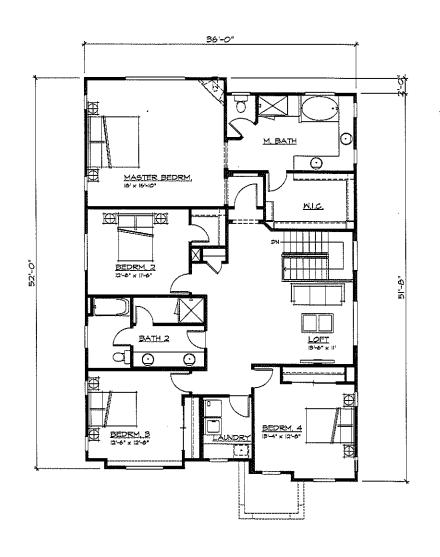

#### **PUBLIC HEARING**

3. QUAIL COVE SUBDIVISION (PD-15-02)

Recommended Action: It is recommended that the City Council take the following actions:

Reso No. 2018/129 adopted, 5/0

1) Adopt the Resolution approving the Quail Cove Initial Study and Mitigated Negative Declaration.

To 10/23/18 for adoption, 5/0

2) Introduce the Ordinance for a zoning map amendment from Planned Development District (PD) to Planned Development District (PD-15-02).

Reso No. 2018/130 adopted. 5/0

3) Adopt the Resolution approving a Vesting Tentative Map/Final Development Plan subject to conditions of approval.