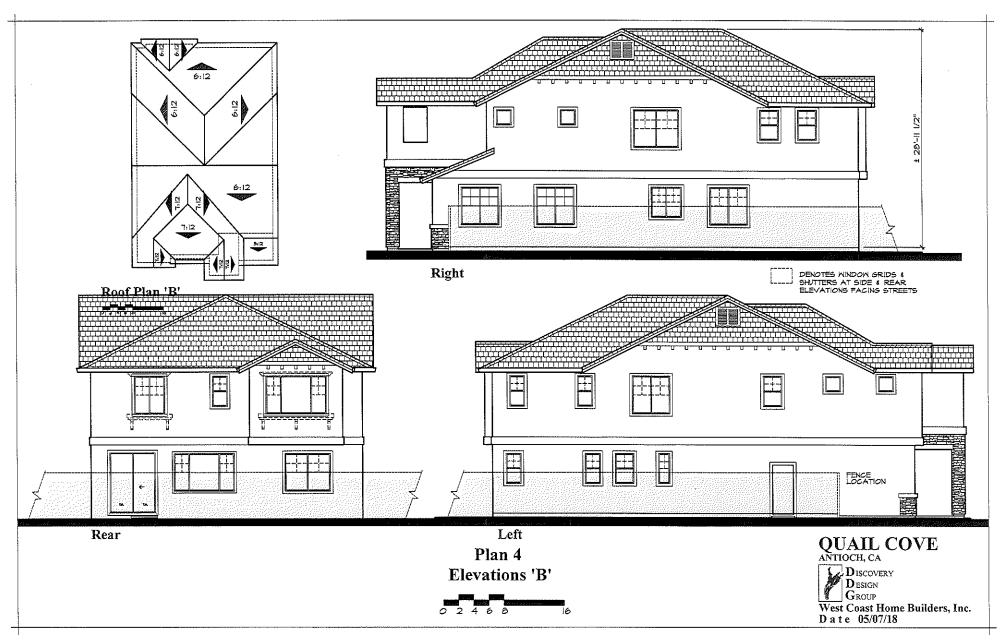

#### **PUBLIC HEARING**

3. QUAIL COVE SUBDIVISION (PD-15-02)

Recommended Action: It is recommended that the City Council take the following actions:

Reso No. 2018/129 adopted, 5/0

1) Adopt the Resolution approving the Quail Cove Initial Study and Mitigated Negative Declaration.

To 10/23/18 for adoption, 5/0

2) Introduce the Ordinance for a zoning map amendment from Planned Development District (PD) to Planned Development District (PD-15-02).

Reso No. 2018/130 adopted. 5/0

3) Adopt the Resolution approving a Vesting Tentative Map/Final Development Plan subject to conditions of approval.