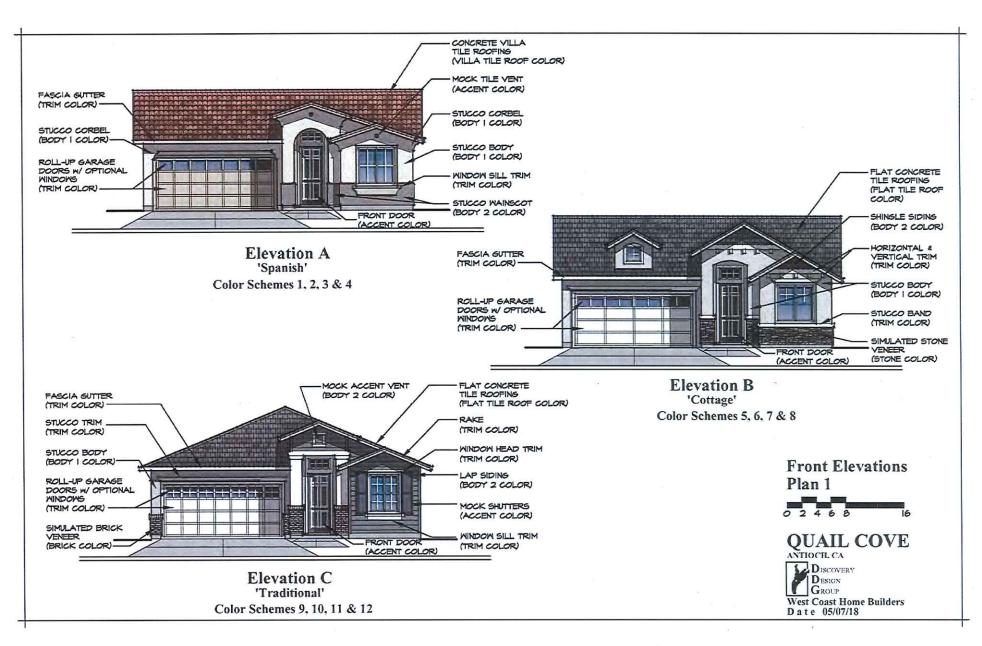

#### **PUBLIC HEARING**

3. QUAIL COVE SUBDIVISION (PD-15-02)

Recommended Action: It is recommended that the City Council take the following actions:

Reso No. 2018/129 adopted, 5/0

1) Adopt the Resolution approving the Quail Cove Initial Study and Mitigated Negative Declaration.

To 10/23/18 for adoption, 5/0

2) Introduce the Ordinance for a zoning map amendment from Planned Development District (PD) to Planned Development District (PD-15-02).

Reso No. 2018/130 adopted. 5/0

3) Adopt the Resolution approving a Vesting Tentative Map/Final Development Plan subject to conditions of approval.