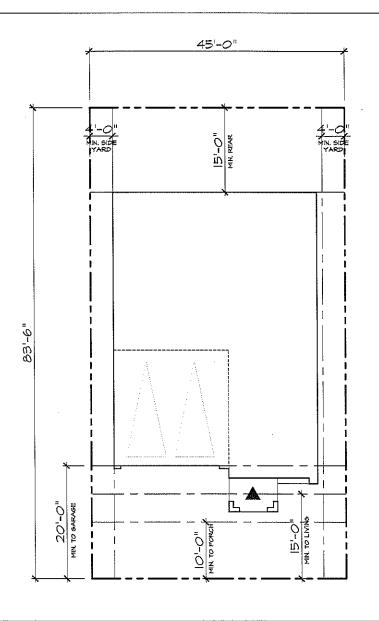

#### **PUBLIC HEARING**

3. QUAIL COVE SUBDIVISION (PD-15-02)

Recommended Action: It is recommended that the City Council take the following actions:

Reso No. 2018/129 adopted, 5/0

1) Adopt the Resolution approving the Quail Cove Initial Study and Mitigated Negative Declaration.

To 10/23/18 for adoption, 5/0

2) Introduce the Ordinance for a zoning map amendment from Planned Development District (PD) to Planned Development District (PD-15-02).

Reso No. 2018/130 adopted. 5/0

3) Adopt the Resolution approving a Vesting Tentative Map/Final Development Plan subject to conditions of approval.

STAFF REPORT