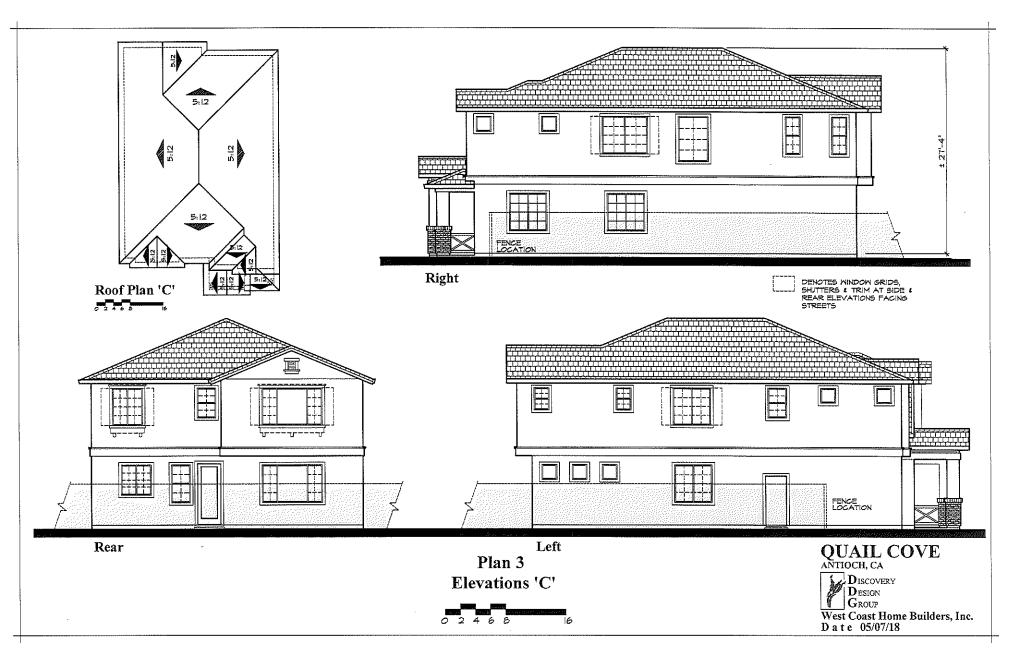

#### **PUBLIC HEARING**

3. QUAIL COVE SUBDIVISION (PD-15-02)

Recommended Action: It is recommended that the City Council take the following actions:

Reso No. 2018/129 adopted, 5/0

1) Adopt the Resolution approving the Quail Cove Initial Study and Mitigated Negative Declaration.

To 10/23/18 for adoption, 5/0

2) Introduce the Ordinance for a zoning map amendment from Planned Development District (PD) to Planned Development District (PD-15-02).

Reso No. 2018/130 adopted. 5/0

3) Adopt the Resolution approving a Vesting Tentative Map/Final Development Plan subject to conditions of approval.