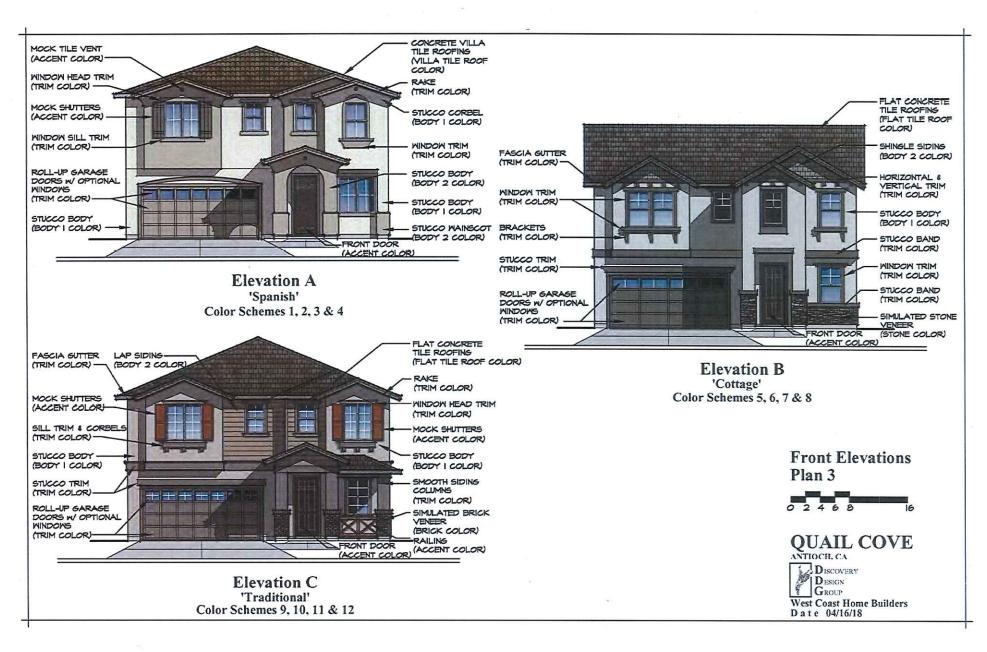

#### **PUBLIC HEARING**

3. QUAIL COVE SUBDIVISION (PD-15-02)

Recommended Action: It is recommended that the City Council take the following actions:

Reso No. 2018/129 adopted, 5/0

1) Adopt the Resolution approving the Quail Cove Initial Study and Mitigated Negative Declaration.

To 10/23/18 for adoption, 5/0

2) Introduce the Ordinance for a zoning map amendment from Planned Development District (PD) to Planned Development District (PD-15-02).

Reso No. 2018/130 adopted. 5/0

3) Adopt the Resolution approving a Vesting Tentative Map/Final Development Plan subject to conditions of approval.