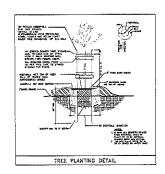

|

#### NOTES FOR PLANT MATERIAL SELECTION:

- 1. ROTATE PLANT MATERIALS COURT TO COURT SO THAT THE PLANT PALETTE FOR ADJOINING COURTS IS DIFFERENT, ESPECIALLY AT THE FRONT ENTRIES.

  2. IF, A PLANT MATERIAL GROUPING CROSSES THE PROPERTY LINE BETWEEN LOTS, USE ALL OF ONE SPECIES OF PLANT FOR THAT GROUPING.

#### ADDITIONAL NOTES:

- ALL PLANTING AREAS SHALL RECEIVE A 3" LAYER OF FIRBARK TOP DRESSING MULCH (NUGGET NOT SHREDDED).
- Z. ALL FRONT YARD LANDSCAPE AREAS SHALL BE WATERED BY A WATER CONSERVING AUTOMATIC IRRIGATION SYSTEM AT EACH LOT.



REFER TO SHEET T2 FOR TYPICAL CORNER LOT PLANTING AND PLANTING NOTES & DETAILS





QUAIL COVE SUBDIVISION 7938 antioch, calfornia

TYPICAL FRONT YARD PLANTING PLANS

DESCRICE SAUNA RS KD CHECKER KG NO 541E 5-24-18 NOTED

T1





PLANTING NOTES
GENERAL NOTES: The Landscape Contractor shall inspect the site and be familiar with all existing site conditions prior to GENERAL NOTES The Limitscape Controdors shall inspect the allow and so smaller with all existing sile contribute prior to submilling in but Continuous shall not will suffur proceed with construction as some whom is a between the clear to exist and existing shall proceed with support and another gride differences south that may not have been known during design, such contributes shall proceedably be brought to design and the state of the state applicable local codes and ordinances by experienced workmen and a licensed Landacape Contractor who shall obtain all

SOIL PREPARATION: The Landscape Contractor shall be responsible for finish grading and all pl